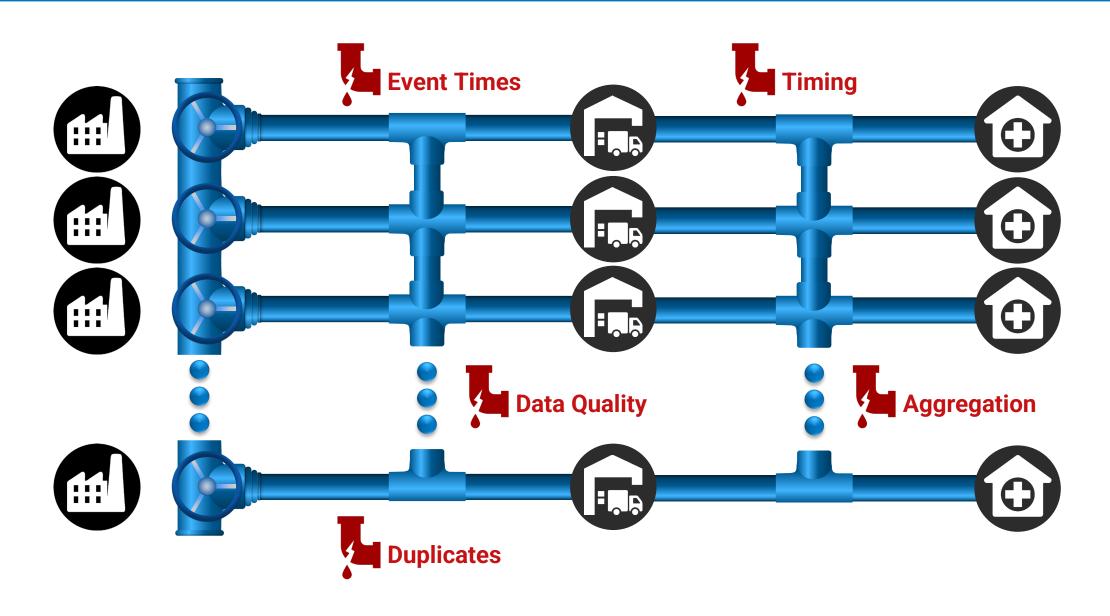

|       |       |       |            |     |

#### THE IMPORTANCE OF SENDING DATA THROUGH "THE PIPES"





#### INDUSTRY CENTER OF EXCELLENCE FOR EPCIS





#### A TIDE THAT LIFTS ALL BOATS

- Involve solution providers and industry leaders.
- Develop processes & incentives to encourage an accelerated rollout of EPCIS.
- Implement quantifiable metrics to track progress and risk to the industry.

#### FINAL THOUGHTS



#### **ARE YOU READY FOR THE CHANGING TIDE?**

- Can you send/receive serialized data?
- Can you send/receive aggregated data?
- Do you have SOPs and training in place to support serialized data exchange?
- Drop us a line if you want to extend the EPCIS conversation.



## QUESTION & ANSWER

www.rfxcel.com

#### YOUR QUESTIONS ABOUT ASN & EPCIS



- When will companies start sending EPCIS?
- What percentage of companies are sending or receiving (manufacturers, wholesalers, dispe