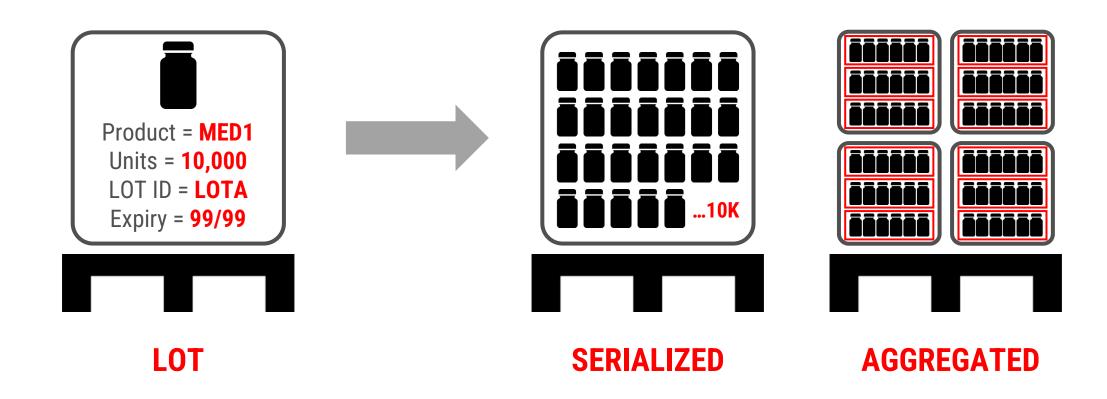

#### **WHAT'S CHANGING IN 2023?**

- Right now, TI and TS are being electronically exchanged at the lot-level.
- This is usually done with an advance ship notice (ASN).
- However, in 2023, TI must include the product identifier (PI).
- Therefore, in 2023, the TI must include serial numbers and expiration dates. The supply chain will be fully serialized.

#### THE TRANSITION FROM ASN TO EPCIS

**ASN: Lot-Based** 

**Advanced Shipping Notice** 

**EPCIS: Serialized** 

**Electronic Product Code Information Services** 