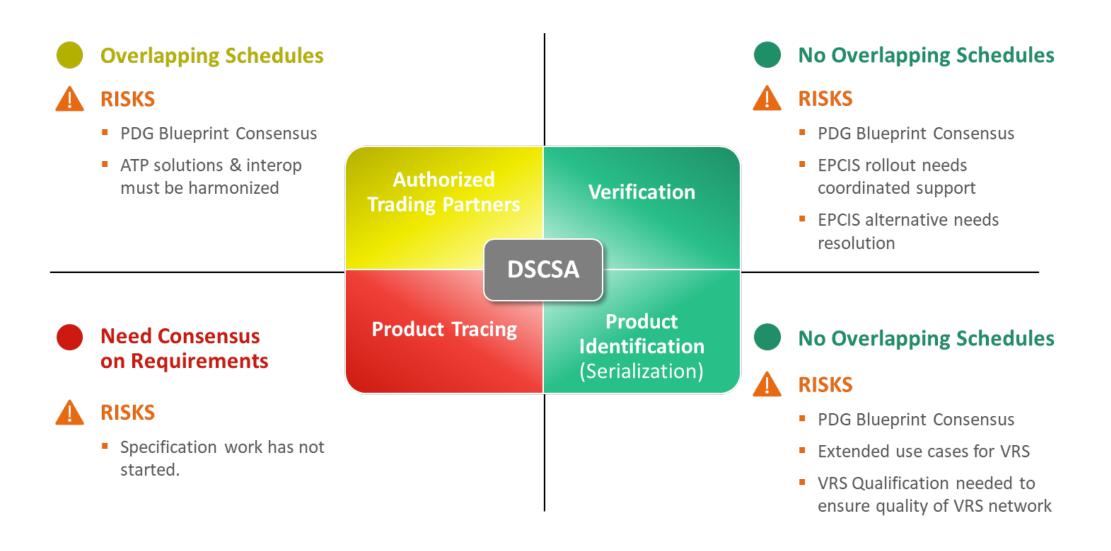

#### FOUR PILLARS OF DSCSA 2023

#### **Authorized Trading Partners:**

Ensure no "bad actors" enter the network. Solution must answer two questions: Are you who you claim to be? Are you authorized to conduct business?

#### **Product Tracing:**

Focus shifting from lot-based tracking with "T3" information to full serialization.

#### **Verification (of PIs):**

Initial focus on implementing the VRS. Able to extend beyond saleable returns?

#### **Product Identification:**

Add a unique ID to all regulated products; focus on applying a serial number (i.e., bar code) on all products and ensuring the serialized data is exchanged.

#### **HEAT MAP OF RISKS FOR 2023**

#### OPEN ACTIVITIES FOR PRODUCT IDENTIFICATION

Accelerate Rollout: Ensure EPCIS data is flowing in volume to ensure readiness of all supply chain partners.