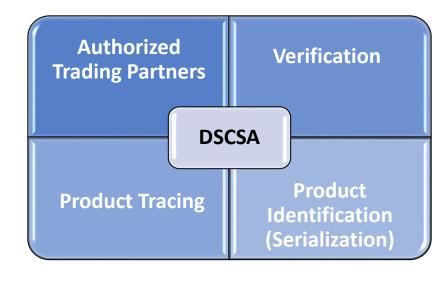

#### FOUR PILLARS OF DSCSA 2023

#### **Authorized Trading Partners:**

Ensure no "bad actors" enter the network. Solution must answer two questions: Are you who you claim to be? Are you authorized to conduct business?

#### **Product Tracing:**

Focus shifting from lot-based tracking with "T3" information to full serialization.

#### **Verification (of PIs):**

Initial focus on implementing the VRS. Able to extend beyond saleable returns?

#### **Product Identification:**

Add a unique ID to all regulated products; focus on applying a serial number (i.e., bar code) on all products and ensuring the serialized data is exchanged.