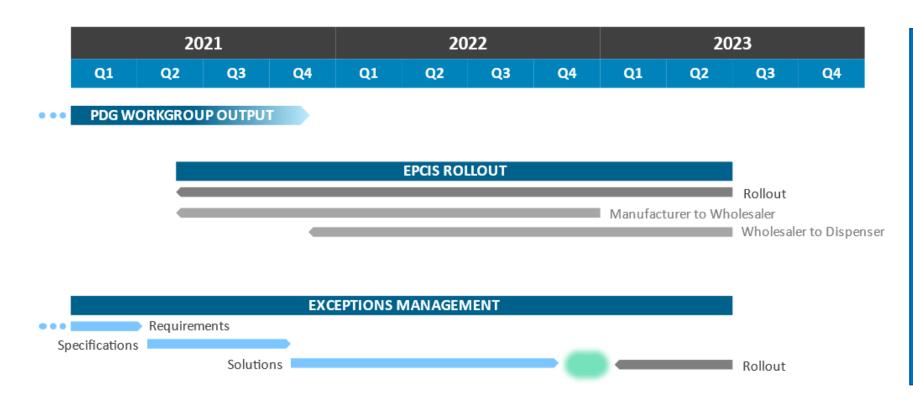

#### ROLLOUT OF EPCIS DATA

#### PDG WORKGROUP OUTPUT

#### ROLLOUT OF EPCIS DATA - DETAILED VIEW

| Task Name                              |              |              |              |       | 2022  |       |       |          |                                                                                                                                                                                                                                                                                                                                                                                                                                                                                                                                                                                                                                                                                                                                                                                                                                                                                                                                                                                                                                                                                                                                                                                                                                                                                                                                                                                                                                                                                                                                                                                                                                                                                                                                                                                                                                                                                                                                                                                                                                                                                                                               |       | 2023  |       |            |     |
|----------------------------------------|--------------|--------------|--------------|-------|-------|-------|-------|----------|-------------------------------------------------------------------------------------------------------------------------------------------------------------------------------------------------------------------------------------------------------------------------------------------------------------------------------------------------------------------------------------------------------------------------------------------------------------------------------------------------------------------------------------------------------------------------------------------------------------------------------------------------------------------------------------------------------------------------------------------------------------------------------------------------------------------------------------------------------------------------------------------------------------------------------------------------------------------------------------------------------------------------------------------------------------------------------------------------------------------------------------------------------------------------------------------------------------------------------------------------------------------------------------------------------------------------------------------------------------------------------------------------------------------------------------------------------------------------------------------------------------------------------------------------------------------------------------------------------------------------------------------------------------------------------------------------------------------------------------------------------------------------------------------------------------------------------------------------------------------------------------------------------------------------------------------------------------------------------------------------------------------------------------------------------------------------------------------------------------------------------|-------|-------|-------|------------|-----|
|                                        | ▼ Duration ▼ | y Start →    | Finish 🔻     | Qtr 2 | Qtr 3 | Qtr 4 | Qtr 1 | Qtr 2    | Qtr 3                                                                                                                                                                                                                                                                                                                                                                                                                                                                                                                                                                                                                                                                                                                                                                                                                                                                                                                                                                                                                                                                                                                                                                                                                                                                                                                                                                                                                                                                                                                                                                                                                                                                                                                                                                                                                                                                                                                                                                                                                                                                                                                         | Qtr 4 | Qtr 1 | Qtr 2 | Qtr 3      | Qtr |
| Product Identification (Serialization) | 594 days?    | Mon 3/22/21  | Fri 6/30/23  |       |       |       |       |          |                                                                                                                                                                                                                                                                                                                                                                                                                                                                                                                                                                                                                                                                                                                                                                                                                                                                                                                                                                                                                                                                                                                                                                                                                                                                                                                                                                                                                                                                                                                                                                                                                                                                                                                                                                                                                                                                                                                                                                                                                                                                                                                               |       |       |       |            |     |
| ▶ PDG WORKGROUP OUTPUT                 | 2 days?      | Mon 3/22/21  | Tue 3/23/21  |       |       |       |       |          |                                                                                                                                                                                                                                                                                                                                                                                                                                                                                                                                                                                                                                                                                                                                                                                                                                                                                                                                                                                                                                                                                                                                                                                                                                                                                                                                                                                                                                                                                                                                                                                                                                                                                                                                                                                                                                                                                                                                                                                                                                                                                                                               |       |       |       |            |     |
| △ EPCIS ROLLOUT                        | 540 days     | Fri 5/21/21  | Thu 6/15/23  |       |       |       |       |          |                                                                                                                                                                                                                                                                                                                                                                                                                                                                                                                                                                                                                                                                                                                                                                                                                                                                                                                                                                                                                                                                                                                                                                                                                                                                                                                                                                                                                                                                                                                                                                                                                                                                                                                                                                                                                                                                                                                                                                                                                                                                                                                               |       |       |       | ı          |     |
| △ ROLLOUT                              | 540 days     | Fri 5/21/21  | Thu 6/15/23  |       |       |       |       |          |                                                                                                                                                                                                                                                                                                                                                                                                                                                                                                                                                                                                                                                                                                                                                                                                                                                                                                                                                                                                                                                                                                                                                                                                                                                                                                                                                                                                                                                                                                                                                                                                                                                                                                                                                                                                                                                                                                                                                                                                                                                                                                                               |       |       |       | ı          |     |
| From Manufacturer to Distributor       | 420 days     | Fri 5/21/21  | Fri 12/30/22 |       |       |       |       |          |                                                                                                                                                                                                                                                                                                                                                                                                                                                                                                                                                                                                                                                                                                                                                                                                                                                                                                                                                                                                                                                                                                                                                                                                                                                                                                                                                                                                                                                                                                                                                                                                                                                                                                                                                                                                                                                                                                                                                                                                                                                                                                                               |       | 1     |       |            |     |
| 100% Complete                          | 0 days       | Fri 12/30/22 | Fri 12/30/22 |       |       |       |       |          |                                                                                                                                                                                                                                                                                                                                                                                                                                                                                                                                                                                                                                                                                                                                                                                                                                                                                                                                                                                                                                                                                                                                                                                                                                                                                                                                                                                                                                                                                                                                                                                                                                                                                                                                                                                                                                                                                                                                                                                                                                                                                                                               | 1     | 12/3  | 0     |            |     |
| 90% to 100% Progress                   | 60 days      | Fri 10/7/22  | Fri 12/30/22 |       |       |       |       |          | ſ                                                                                                                                                                                                                                                                                                                                                                                                                                                                                                                                                                                                                                                                                                                                                                                                                                                                                                                                                                                                                                                                                                                                                                                                                                                                                                                                                                                                                                                                                                                                                                                                                                                                                                                                                                                                                                                                                                                                                                                                                                                                                                                             | -     | M     |       |            |     |
| 70% to 90% Progress                    | 60 days      | Fri 7/15/22  | Fri 10/7/22  |       |       |       |       |          |                                                                                                                                                                                                                                                                                                                                                                                                                                                                                                                                                                                                                                                                                                                                                                                                                                                                                                                                                                                                                                                                                                                                                                                                                                                                                                                                                                                                                                                                                                                                                                                                                                                                                                                                                                                                                                                                                                                                                                                                                                                                                                                               | P     |       |       |            |     |
| 50% to 70% Progress                    | 60 days      | Fri 4/22/22  | Fri 7/15/22  |       |       |       |       | (        |                                                                                                                                                                                                                                                                                                                                                                                                                                                                                                                                                                                                                                                                                                                                                                                                                                                                                                                                                                                                                                                                                                                                                                                                                                                                                                                                                                                                                                                                                                                                                                                                                                                                                                                                                                                                                                                                                                                                                                                                                                                                                                                               |       |       |       |            |     |
| 30% to 50% Progress                    | 60 days      | Fri 1/28/22  | Fri 4/22/22  |       |       |       |       |          |                                                                                                                                                                                                                                                                                                                                                                                                                                                                                                                                                                                                                                                                                                                                                                                                                                                                                                                                                                                                                                                                                                                                                                                                                                                                                                                                                                                                                                                                                                                                                                                                                                                                                                                                                                                                                                                                                                                                                                                                                                                                                                                               |       |       |       |            |     |
| 10% to 30% Progress                    | 60 days      | Fri 11/5/21  | Fri 1/28/22  |       |       |       |       |          |                                                                                                                                                                                                                                                                                                                                                                                                                                                                                                                                                                                                                                                                                                                                                                                                                                                                                                                                                                                                                                                                                                                                                                                                                                                                                                                                                                                                                                                                                                                                                                                                                                                                                                                                                                                                                                                                                                                                                                                                                                                                                                                               |       |       |       |            |     |
| 0% to 10% Progress                     | 120 days     | Fri 5/21/21  | Fri 11/5/21  |       |       |       |       |          |                                                                                                                                                                                                                                                                                                                                                                                                                                                                                                                                                                                                                                                                                                                                                                                                                                                                                                                                                                                                                                                                                                                                                                                                                                                                                                                                                                                                                                                                                                                                                                                                                                                                                                                                                                                                                                                                                                                                                                                                                                                                                                                               |       |       |       |            |     |
| From Distributor to Dispenser          | 420 days     | Fri 11/5/21  | Thu 6/15/23  |       |       |       |       |          |                                                                                                                                                                                                                                                                                                                                                                                                                                                                                                                                                                                                                                                                                                                                                                                                                                                                                                                                                                                                                                                                                                                                                                                                                                                                                                                                                                                                                                                                                                                                                                                                                                                                                                                                                                                                                                                                                                                                                                                                                                                                                                                               |       |       |       | ı          |     |
| 100% Complete                          | 0 days       | Thu 6/15/23  | Thu 6/15/23  |       |       |       |       |          |                                                                                                                                                                                                                                                                                                                                                                                                                                                                                                                                                                                                                                                                                                                                                                                                                                                                                                                                                                                                                                                                                                                                                                                                                                                                                                                                                                                                                                                                                                                                                                                                                                                                                                                                                                                                                                                                                                                                                                                                                                                                                                                               |       |       | ŕ     | 6/15       |     |
| 90% to 100% Progress                   | 60 days      | Fri 3/24/23  | Thu 6/15/23  |       |       |       |       |          |                                                                                                                                                                                                                                                                                                                                                                                                                                                                                                                                                                                                                                                                                                                                                                                                                                                                                                                                                                                                                                                                                                                                                                                                                                                                                                                                                                                                                                                                                                                                                                                                                                                                                                                                                                                                                                                                                                                                                                                                                                                                                                                               |       | Н     |       | <b>k</b> ₽ |     |
| 70% to 90% Progress                    | 60 days      | Fri 12/30/22 | Fri 3/24/23  |       |       |       |       |          |                                                                                                                                                                                                                                                                                                                                                                                                                                                                                                                                                                                                                                                                                                                                                                                                                                                                                                                                                                                                                                                                                                                                                                                                                                                                                                                                                                                                                                                                                                                                                                                                                                                                                                                                                                                                                                                                                                                                                                                                                                                                                                                               | ſ     |       | 7     |            |     |
| 50% to 70% Progress                    | 60 days      | Fri 10/7/22  | Fri 12/30/22 |       |       |       |       |          | ſ                                                                                                                                                                                                                                                                                                                                                                                                                                                                                                                                                                                                                                                                                                                                                                                                                                                                                                                                                                                                                                                                                                                                                                                                                                                                                                                                                                                                                                                                                                                                                                                                                                                                                                                                                                                                                                                                                                                                                                                                                                                                                                                             | -     | P     |       |            |     |
| 30% to 50% Progress                    | 60 days      | Fri 7/15/22  | Fri 10/7/22  |       |       |       |       |          | , The same of the | P     |       |       |            |     |
| 10% to 30% Progress                    | 60 days      | Fri 4/22/22  | Fri 7/15/22  |       |       |       |       | _        |                                                                                                                                                                                                                                                                                                                                                                                                                                                                                                                                                                                                                                                                                                                                                                                                                                                                                                                                                                                                                                                                                                                                                                                                                                                                                                                                                                                                                                                                                                                                                                                                                                                                                                                                                                                                                                                                                                                                                                                                                                                                                                                               |       |       |       |            |     |
| 0% to 10% Progress                     | 120 days     | Fri 11/5/21  | Fri 4/22/22  |       |       |       |       | <b>~</b> |                                                                                                                                                                                                                                                                                                                                                                                                                                                                                                                                                                                                                                                                                                                                                                                                                                                                                                                                                                                                                                                                                                                                                                                                                                                                                                                                                                                                                                                                                                                                                                                                                                                                                                                                                                                                                                                                                                                                                                                                                                                                                                                               |       |       |       |            |     |